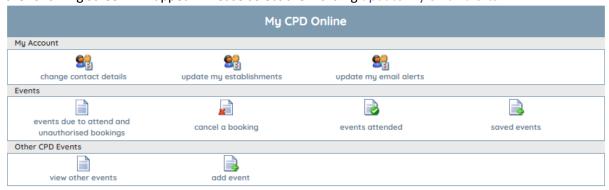

Once you have logged in, please select My CPD Online.

Home Schools Home Search Events My CPD Online User Guide eLearning Log Out

the following screen will appear. Please select the wording update my email alerts.